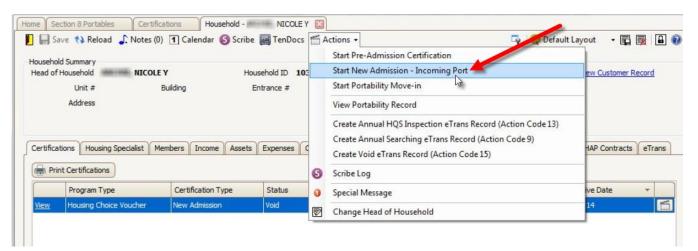

## Start a New Admission after Voiding a Certification

Users can start a new admission for an incoming portable contract even if they have voided a previous New Admission certification for that household. For example, if a user completes a new admission certification but realizes the certification has the wrong date, they can simply void that certification and then start a new admission from the Household screen.

- 1. From the **Household** screen, click on the big **Actions** button at the top of the screen to open the menu.
- 2. Click on Start New Admission Incoming Port to start the Begin New Admission Wizard.